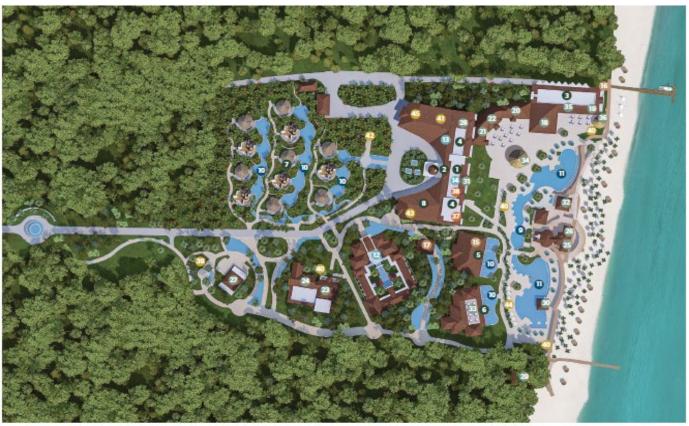

Map artwork is computer generated and is representational only.

# ACCOMMODATIONS

- 1. Main Lobby
- 2. Port-Cochère
- 3. Mammee Bay Building
- 4. Travertine Bulding
- 5. Tufa Terrace 1
- 6. Tufa Terrace 2
- 7. Coyoba Rondoval Villas
- 8. Club Sandals Lounge

# POOLS & WHIRLPOOLS

- 9. Main Pool
- 10. Swim-Up Pool
- 11. Whirlpools

## ACTIVITIES

- 12. Red Lane Spa
- 13. Island Routes Desk
- 14. Loyalty & Travel Lounge

## LAND AND WATER SPORTS

- 15. Red Lane\* Fiteness Center
- 16. Aqua Center
- 17. Yoga Pavillion

#### RESTAURANTS & BARS

- 18. Saltaire
- 19. Edessa
- 20. Cascata
  - 21. L'Amande
  - 22. Banyu
  - 23. Zuka 24. Dunn's Rum Club
  - 25. Galene
  - 26. Isola Pizzeria
  - 27. Blûm Jamajcan Coffee
  - 28. Hanami Restaurant & Bar
  - 29. Jerk Shack
  - 30. Acqua Swim-Up Bar
  - 31. Lobby Piano Bar
  - 32. Laughing Waters Beach Bar
  - 33. Ocarina Rooftop Bar
  - 34. Plaza Bar
  - 35. Lapidus Lounge
  - 36. Greek Bar

### SHOPS & RETAIL

- 37. EPIX Digital Imaging
- 38. Beach House Resort Shop

### MISCELLANEOUS

- 39. Wedding Pavillion
- 40. Fire Pits
- 41. Wedding Lounge
- 42. Garden Wedding
- 43. Nurse Station
- 44. Cabanas 45. Conference Rooms